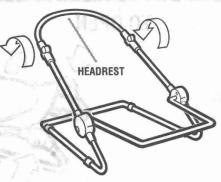

**2.** Flip up headrest and lock into position.

**3.** To place pad on bouncer, fit upper flap on pad over headrest and slide completely onto headrest.

**4.** Flip up footrest. Fit lower flap over footrest and slide remainder of pad fully onto footrest. Fold footrest down.